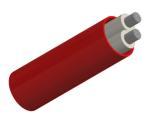

#### CABLE CONSTRUCTION

Conductors: Class 5 stranded tinned copper. Insulation: White unleaded PVC. Sheath: Coloured polyamide outer sheath.

#### DIMENSION AND PARAMETERS

| No. of Pairs | Conductor<br>Size | No./Nominal<br>Diameter<br>of Strands | Nominal<br>Diameter<br>over<br>Insulation | Nominal<br>Sheath<br>Thickness | Nom.<br>Overall<br>Diameter | Approx.<br>Weight | max.<br>conductor<br>resistance |
|--------------|-------------------|---------------------------------------|-------------------------------------------|--------------------------------|-----------------------------|-------------------|---------------------------------|
|              | mm²               | no./mm                                | mm                                        | mm                             | mm                          | kg/km             | Ω/km                            |
| 1            | 1                 | 32/0.2                                | 2.1                                       | 0.2                            | 2.5                         | 28.2              | 20                              |