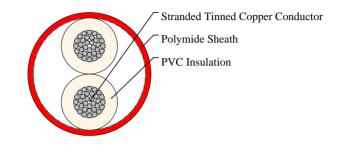

#### CABLE CONSTRUCTION

Conductors: Class 5 stranded tinned copper. Insulation: White unleaded PVC. Sheath: Coloured polyamide outer sheath.